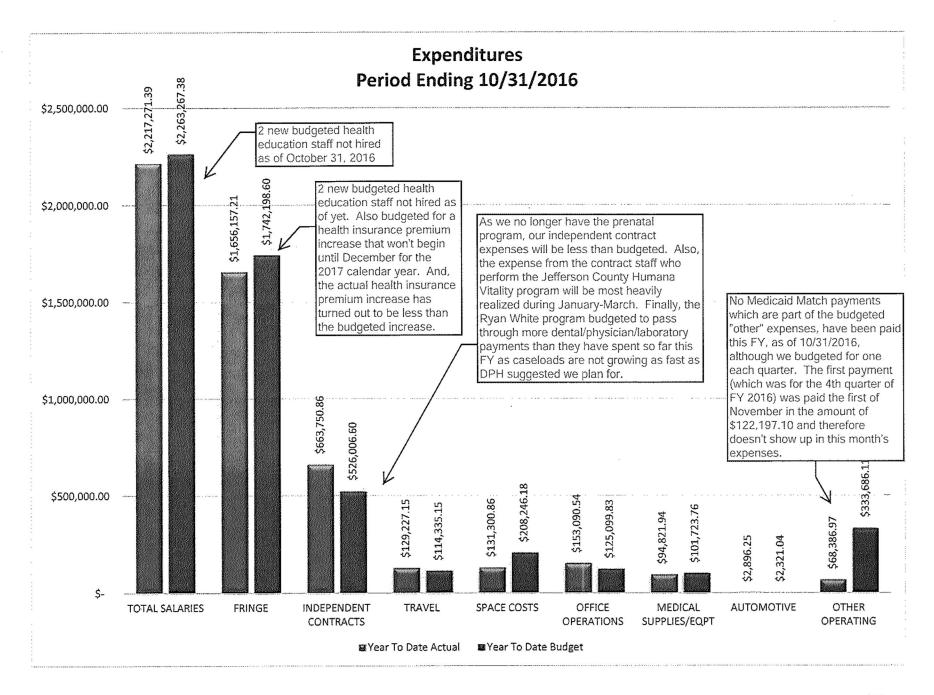

2,321     | 575         | 24.789     |
| Other                                    | \$<br>6,145.85     | 0.53%   | 83,422        | (77, 276) | -92,63%    |       | 68,387       | 1.66%   | 333,686   | (265, 299)  | -79.519    |
| Capital Expenditures                     | \$<br>-            | 0.00%   | 0             | 0         | 0.00%      |       | 0            | 0.00%   | 0         | 0           | 0.009      |
| Total Expense                            | \$<br>1,235,660.80 | 106.52% | 1,317,135     | (81,474)  | -6.19%     | ····· | 5,116,903    | 123.94% | 5,416,885 | (299,981)   | -5.549     |
| Exess/(Deficit) of Revenue over Expense: | \$<br>(75,592.00)  | -6.52%  | 61,117        | (136,709) | -223.68%   |       | (988,278)    | -23.94% | 96,123    | (1,084,401) | -1128.149  |







|                                         | Lake Cumberland District Health Department<br>Balance Sheet