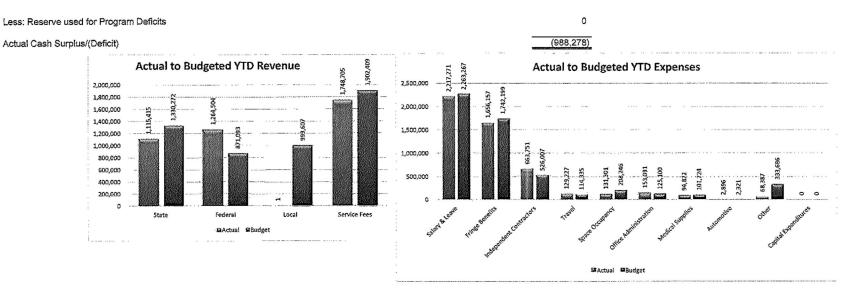

| 2,321     | 575         | 24.789     |
| Other                                    | \$<br>6,145.85     | 0.53%   | 83,422        | (77, 276) | -92,63%    |       | 68,387       | 1.66%   | 333,686   | (265, 299)  | -79.519    |
| Capital Expenditures                     | \$<br>-            | 0.00%   | 0             | 0         | 0.00%      |       | 0            | 0.00%   | 0         | 0           | 0.009      |
| Total Expense                            | \$<br>1,235,660.80 | 106.52% | 1,317,135     | (81,474)  | -6.19%     | ····· | 5,116,903    | 123.94% | 5,416,885 | (299,981)   | -5.549     |
| Exess/(Deficit) of Revenue over Expense: | \$<br>(75,592.00)  | -6.52%  | 61,117        | (136,709) | -223.68%   |       | (988,278)    | -23.94% | 96,123    | (1,084,401) | -1128.149  |







|                                         | Lake Cumberland District Health Department<br>Balance Sheet