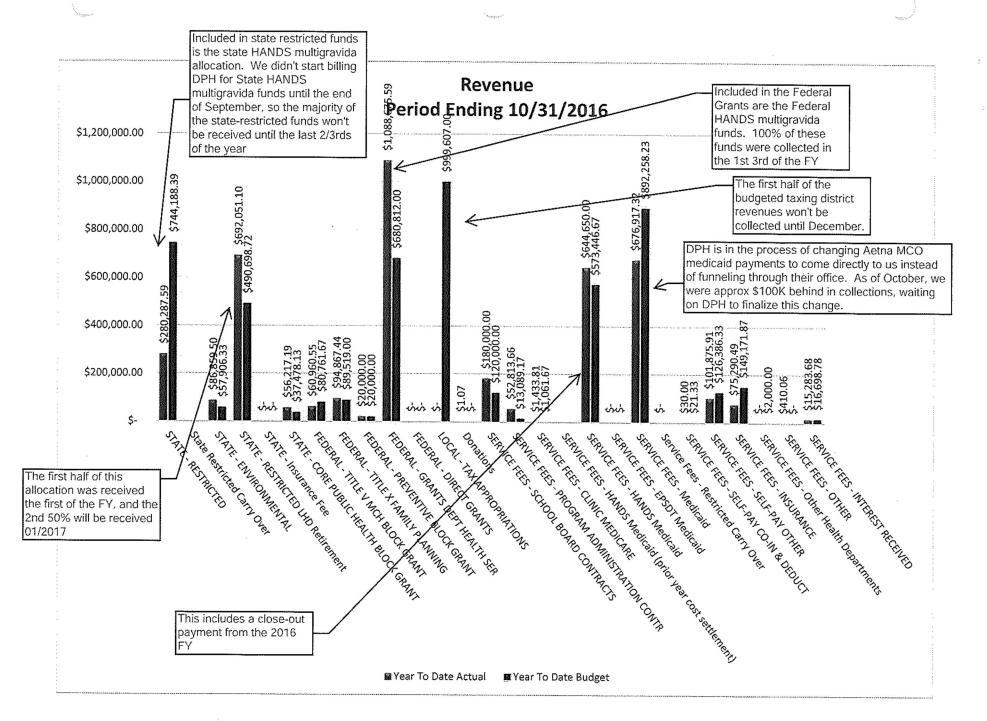

| 2,321     | 575         | 24.789     |
| Other                                    | \$<br>6,145.85     | 0.53%   | 83,422        | (77, 276) | -92,63%    |       | 68,387       | 1.66%   | 333,686   | (265, 299)  | -79.519    |
| Capital Expenditures                     | \$<br>-            | 0.00%   | 0             | 0         | 0.00%      |       | 0            | 0.00%   | 0         | 0           | 0.009      |
| Total Expense                            | \$<br>1,235,660.80 | 106.52% | 1,317,135     | (81,474)  | -6.19%     | ····· | 5,116,903    | 123.94% | 5,416,885 | (299,981)   | -5.549     |
| Exess/(Deficit) of Revenue over Expense: | \$<br>(75,592.00)  | -6.52%  | 61,117        | (136,709) | -223.68%   |       | (988,278)    | -23.94% | 96,123    | (1,084,401) | -1128.149  |







|                                         | Lake Cumberland District Health Department<br>Balance Sheet