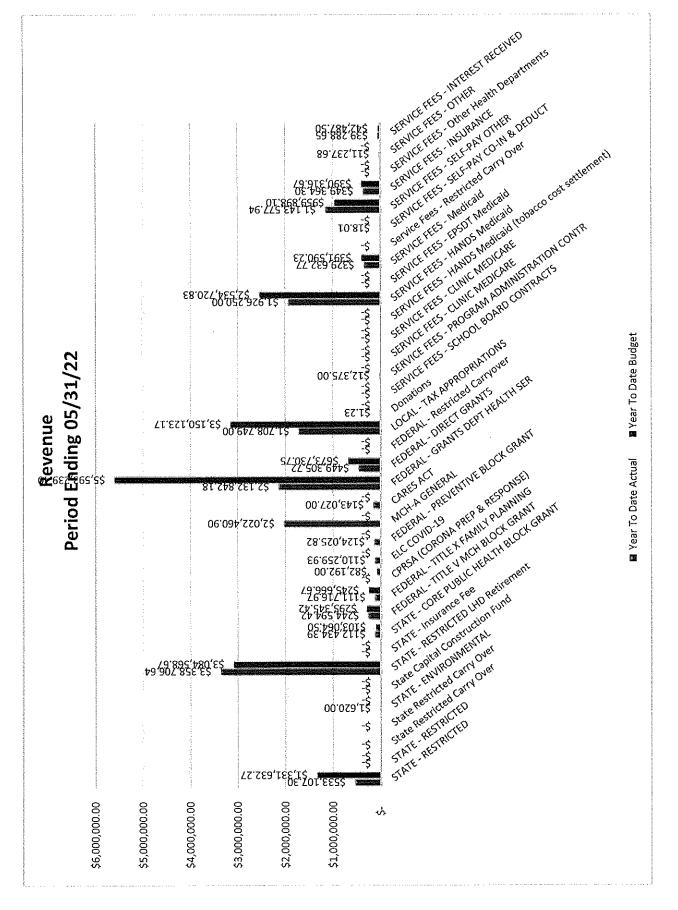

Financial Position 5/31/22

Financials for 5/31/22 were presented by Ron Cimala.

| Grants Report           | The LCDHD balance sheet for the period shows \$12,513,657.82 in assets with \$109,325.20 of that owed in current liabilities. The total of LCDHD's assets is equal to 7 months of this year's average expenses. LCDHD had \$14,864,595.85 in Year-To-Date revenues and \$14,786,133.25 in Year-To-Date expenditures resulting in a \$78,462.60 Year-To-Date surplus. Our annual revenues and expenses are less than budgeted mainly due to the state encouraging us to over-budget our Covid-19 revenues and expenses for this fiscal year so we could ensure we were allotted the funds we needed for COVID -19 in case our costs were extremely high. While we have pulled down a huge portion of these COVID funds we are still well off the pace compared to budget. Also, we still haven't received our second half of the year local tax dollars. Finally, this note, DPH is seven quarters behind on billing us for their Medicaid Match payments. The Medicaid Match amount due back to DPH each quarter is dependent on the amount of Medicaid money we receive for the previous quarter, but as DPH has delayed billing us for the last three quarters, we estimate approximately \$350,000 is now due back to the state out of the Medicaid Revenue we've collected for services. We plan on ending the year at a \$1,150,000 surplus. | None                                             |
|-------------------------|---------------------------------------------------------------------------------------------------------------------------------------------------------------------------------------------------------------------------------------------------------------------------------------------------------------------------------------------------------------------------------------------------------------------------------------------------------------------------------------------------------------------------------------------------------------------------------------------------------------------------------------------------------------------------------------------------------------------------------------------------------------------------------------------------------------------------------------------------------------------------------------------------------------------------------------------------------------------------------------------------------------------------------------------------------------------------------------------------------------------------------------------------------------------------------------------------------------------------------------------------------------------------------------------------------------------------------------------------|--------------------------------------------------|
| Grants Report           | Carol Huckelby, Human Resources Manager, gave the quarterly grant report. Jamie Lee, Nurse Administrator, provided a written final Heart 4 Change report as the grant is ending 6/30/22. The report is given in the Board packet attached to the minutes.                                                                                                                                                                                                                                                                                                                                                                                                                                                                                                                                                                                                                                                                                                                                                                                                                                                                                                                                                                                                                                                                                         | None                                             |
| Continuous              |                                                                                                                                                                                                                                                                                                                                                                                                                                                                                                                                                                                                                                                                                                                                                                                                                                                                                                                                                                                                                                                                                                                                                                                                                                                                                                                                                   |                                                  |
| Improvement Suggestions | The board was reminded by Ms. Tomlinson                                                                                                                                                                                                                                                                                                                                                                                                                                                                                                                                                                                                                                                                                                                                                                                                                                                                                                                                                                                                                                                                                                                                                                                                                                                                                                           | The                                              |
| 2355200113              | they can make suggestions via email or to type into the chat box during the live Zoom meeting to be followed-up by the                                                                                                                                                                                                                                                                                                                                                                                                                                                                                                                                                                                                                                                                                                                                                                                                                                                                                                                                                                                                                                                                                                                                                                                                                            | administration will follow on board suggestions. |